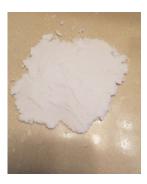

### **POULTICE MIXING & APPLICATION INSTRUCTIONS**

1. Place Alkaline Cleaner powder into a plastic bag and crush it into a fine powder by rolling the product container repeatedly over it. 2. Mix powder with water or other liquid to make a paste (on average, 1 scoop of powder mixed with ½ scoop of clean water or other liquid will yield 1 scoop of poultice). Mix should be dry but moist enough to create a paste (the consistency of peanut butter). 3. Place approximately ¼" thick poultice over stain, extending it ½" past the visible stain. 4. Place a damp paper towel on top of poultice, then cover both with a plastic bag, fixing all sides with painter's tape until airtight. 5. Remove after 24 hours. 6. Repeat if necessary. Many stains will come out on the first try, but some stains will require 2-3 poultices.

Crush Alkaline Cleaner into a fine powder

Mix powder with water or other liquid to make a paste

Place approximately 1/4" thick poultice over stain

Place damp paper towel. cover & tape air tight

Remove after 24 hours, repeat process for harder stains