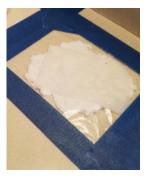

### **POULTICE MIXING & APPLICATION INSTRUCTIONS**

1. Place Alkaline Cleaner powder into a plastic bag and crush it into a fine powder by rolling the product container repeatedly over it. 2. Mix powder with water or other liquid to make a paste (on average, 1 scoop of powder mixed with ½ scoop of clean water or other liquid will yield 1 scoop of poultice). Mix should be dry but moist enough to create a paste (the consistency of peanut butter). 3. Place approximately ¼" thick poultice over stain, extending it ½" past the visible stain. 4. Place a damp paper towel on top of poultice, then cover both with a plastic bag, fixing all sides with painter's tape until airtight. 5. Remove after 24 hours. 6. Repeat if necessary. Many stains will come out on the first try, but some stains will require 2-3 poultices.

Crush Alkaline Cleaner into a fine powder

Mix powder with water or other liquid to make a paste

Place approximately 1/4" thick poultice over stain

Place damp paper towel. cover & tape air tight

Remove after 24 hours, repeat process for harder stains