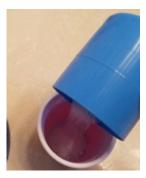

## **For Stain Removal**

Stain-Proof® Alkaline Cleaner (formally known as Oxy-Klenza™) can be mixed into a paste with a little water and used to create a poultice to hold the cleaning agent in prolonged contact with the affected area to draw out and remove deep stains from countertops.

### **POULTICE MIXING & APPLICATION INSTRUCTIONS**

1. Place Alkaline Cleaner powder into a plastic bag and crush it into a fine powder by rolling the product container repeatedly over it. 2. Mix powder with water or other liquid to make a paste (on average, 1 scoop of powder mixed with ½ scoop of clean water or other liquid will yield 1 scoop of poultice). Mix should be dry but moist enough to create a paste (the consistency of peanut butter). 3. Place approximately ¼" thick poultice over stain, extending it ½" past the visible stain. 4. Place a damp paper towel on top of poultice, then cover both with a plastic bag, fixing all sides with painter's tape until airtight. 5. Remove after 24 hours. 6. Repeat if necessary. Many stains will come out on the first try, but some stains will require 2-3 poultices.