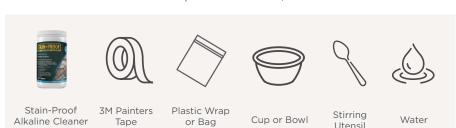

#### **SUPPLIES NEEDED**

Remove stains from countertops for less than \$1 in material.

### **POULTICE MIXING & APPLICATION INSTRUCTIONS**

1. Place Alkaline Cleaner powder into a plastic bag and crush it into a fine powder by rolling the product container repeatedly over it. 2. Mix powder with water or other liquid to make a paste (on average, 1 scoop of powder mixed with ½ scoop of clean water or other liquid will yield 1 scoop of poultice). Mix should be dry but moist enough to create a paste (the consistency of peanut butter). 3. Place approximately ¼" thick poultice over stain, extending it ½" past the visible stain. 4. Place a damp paper towel on top of poultice, then cover both with a plastic bag, fixing all sides with painter's tape until airtight. 5. Remove after 24 hours. 6. Repeat if necessary. Many stains will come out on the first try, but some stains will require 2-3 poultices.