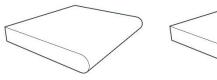

## **EDGE OPTIONS**

BULLNOSE

PENCIL EDGE

Slate Storm Grey Honed Bullnose

Slate Storm Grey Honed Bullnose

| STONE    |   | PRODUCT NAME         | FINISH          | FORMAT                  | EDGE         |
|----------|---|----------------------|-----------------|-------------------------|--------------|
| Slate    |   | Storm Grey           | Honed           | 1500 x 300 x 30         | В            |
|          |   |                      | Honed           | 1500 x 400 x 30         | PE           |
|          |   |                      | Honed           | 1500 x 500 x 30         | PE           |
|          |   |                      | Honed           | 1800 x 300 x 30         | В            |
|          |   |                      | Honed           | 600 x 600 x 30          | BSR          |
|          |   |                      | Split Face      | 1500 x 300 x 30         | В            |
|          |   |                      | Split Face      | 1500 x 400 x 20         | PE           |
|          |   |                      | Split Face      | 1800 x 300 x 30         | В            |
|          |   |                      | Split Face      | 1800 x 500 x 20         | PE           |
|          |   |                      | Split Face      | 1000 x 1000 x 30 Hearth | PE - 4 sides |
|          |   |                      | Split Face      | 1200 x 1200 x 30 Hearth | PE - 4 sides |
| BULLNOSE | В | BULLNOSE SIDE RETURN | BSR PENCIL EDGE | PE                      |              |