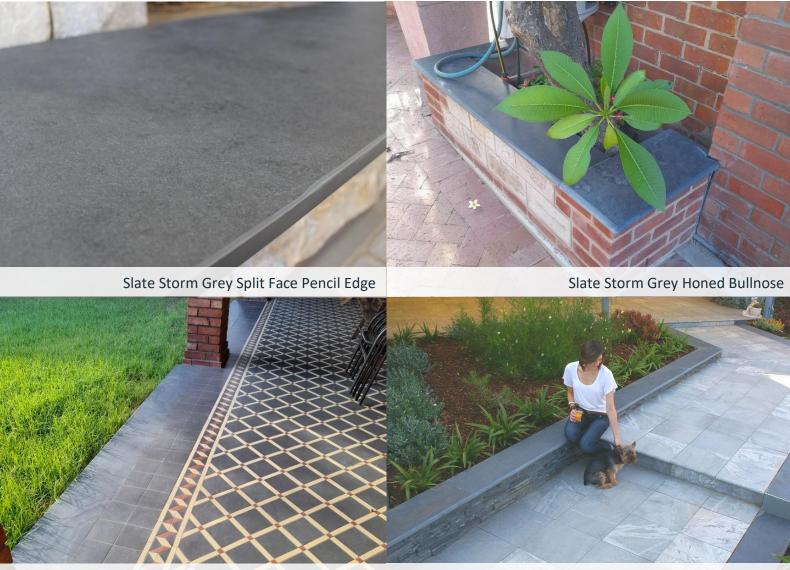

## **EDGE OPTIONS**

BULLNOSE

PENCIL EDGE

Slate Storm Grey Honed Bullnose

Slate Storm Grey Honed Bullnose

| STONE    |   | PRODUCT NAME         | FINISH          | FORMAT                  | EDGE         |
|----------|---|----------------------|-----------------|-------------------------|--------------|
| Slate    |   | Storm Grey           | Honed           | 1500 x 300 x 30         | В            |
|          |   |                      | Honed           | 1500 x 400 x 30         | PE           |
|          |   |                      | Honed           | 1500 x 500 x 30         | PE           |
|          |   |                      | Honed           | 1800 x 300 x 30         | В            |
|          |   |                      | Honed           | 600 x 600 x 30          | BSR          |
|          |   |                      | Split Face      | 1500 x 300 x 30         | В            |
|          |   |                      | Split Face      | 1500 x 400 x 20         | PE           |
|          |   |                      | Split Face      | 1800 x 300 x 30         | В            |
|          |   |                      | Split Face      | 1800 x 500 x 20         | PE           |
|          |   |                      | Split Face      | 1000 x 1000 x 30 Hearth | PE - 4 sides |
|          |   |                      | Split Face      | 1200 x 1200 x 30 Hearth | PE - 4 sides |
| BULLNOSE | В | BULLNOSE SIDE RETURN | BSR PENCIL EDGE | PE                      |              |