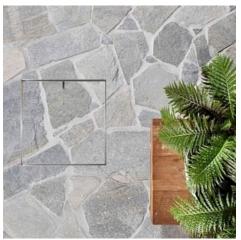

### **Access Covers**

HIDE Access Covers are designed to conceal service points in your outdoor areas.

- Available in a selection of sizes and depths.
  - IO & Bolted trap screw (BTS)
    - Water table pipe
    - Water and balance tanks
      - Taps and irrigation
      - Valves and meters
    - Electrical junction box

HIDE is specified for install in pedestrian areas.