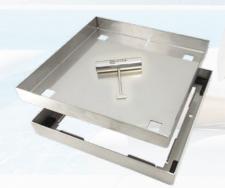

## **Skimmer Lids**

Hidden Skimmer Covers are designed to beautify and protect your investment.

HIDE Skimmer covers blend right into the poolside and allow your eye to be drawn to features and not the cover.

They cannot be opened without the safety key so thay are safe around children.

- Matches the surrounding landscape
- Available in a selection of sizes and depths.
  - Pool safe compliant
- Eliminates stone/tile chipping & cracking
  - Sold as a complete kit
  - Replaces a traditional plastic lid