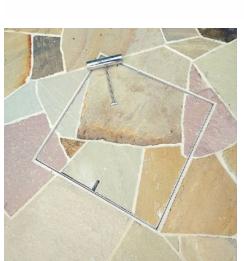

### Installation

While it's easier to install a HIDE Cover into a new pool, they can be retrofitted without too many problems.

The simple design allows for easy and affordable installation, on-site by a contractor.

New pool build, allowing for the depth of the Edge Protector

This retrofit took about 90 minutes. It all depends on the material to cut out and skill of the operator.