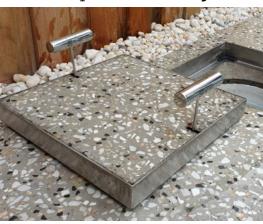

### **Concrete Covers**

All applications including drain covers

The HIDE Concrete Cover with specially designed Edge Protector, provide the perfect solution for a concrete finish.

The cover is filled and finished at the same time as the pool surrounds. This ensures the lid perfectly matches the selected surface finish in texture and color.

If you are finishing your landscape in a decorative concrete, the HIDE Concrete Skimmer Cover is the only product for you!

- Available in a selection of sizes and depths.
- Easily add part concrete, part stone/tile coping to match surrounds if desired

# Concrete Covers Dual Inlay

The beauty of the concrete removable lugs is that you can mix and match your materials into the lid. This means you can match the concrete hardscape with the pool coping through the lid.