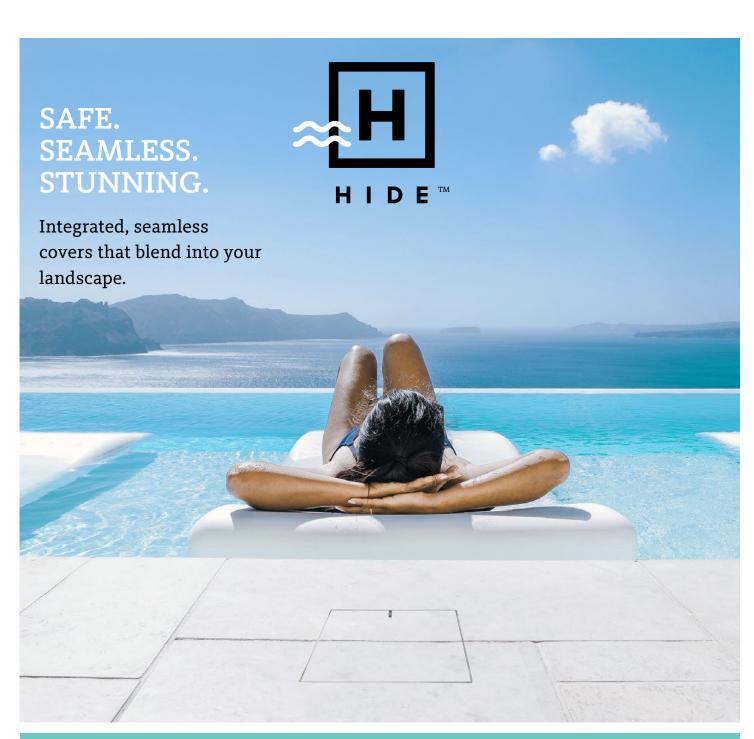

# ATTENTION TO DETAIL FOR A HIGH-END FINISH!

HIDE Covers are designed to have any surface material installed into the cover, enabling it to blend into the landscape, creating a luxurious, uninterrupted outdoor space.

HIDE's innovative covers for skimmer boxes, access points and drain covers allow a sophisticated upmarket finish. HIDE Kits are available in a comprehensive range of sizes, to suit many applications.