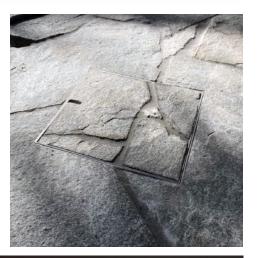

### **Drain Covers**

HIDE Drain covers allow for your chosen landscape material to seamlessly conceal the drain access, resulting in a visually appealing and discreet service cover.

HIDE Drain Cover Kits are designed to allow water to flow from outdoor patio areas providing long term durability and improved visual appeal.

Consult your drain layer for site water flow and outlet suitability.

HIDE is specified for install in pedestrian areas.