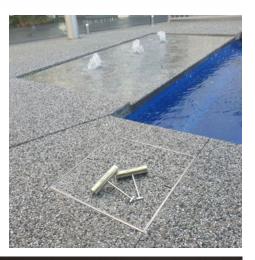

## **Skimmer Lids**

Hidden Skimmer Covers are designed to beautify and protect your investment.

HIDE Skimmer covers blend right into the poolside and allow your eye to be drawn to features and not the cover.

They cannot be opened without the safety key so thay are safe around children.

- Matches the surrounding landscape
- Available in a selection of sizes and depths.
  - Pool safe compliant
- Eliminates stone/tile chipping & cracking
  - Sold as a complete kit
  - Replaces a traditional plastic lid