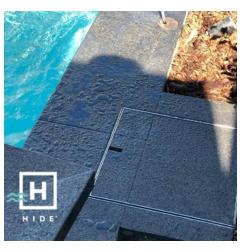

## **Skimmer Lids**

Hidden Skimmer Covers are designed to beautify and protect your investment.

HIDE Skimmer covers blend right into the poolside and allow your eye to be drawn to features and not the cover.

They cannot be opened without the safety key so thay are safe around children.

- Matches the surrounding landscape
- Available in a selection of sizes and depths.
  - Pool safe compliant
- Eliminates stone/tile chipping & cracking
  - Sold as a complete kit
  - Replaces a traditional plastic lid