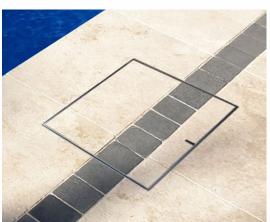

### **Drain Covers**

HIDE Drain covers allow for your chosen landscape material to seamlessly conceal the drain access, resulting in a visually appealing and discreet service cover.

HIDE Drain Cover Kits are designed to allow water to flow from outdoor patio areas providing long term durability and improved visual appeal.

Consult your drain layer for site water flow and outlet suitability.

HIDE is specified for install in pedestrian areas.