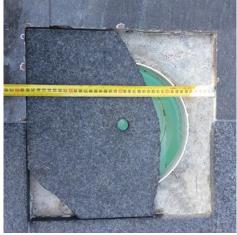

### Installation

While it's easier to install a HIDE Cover into a new pool, they can be retrofitted without too many problems.

The simple design allows for easy and affordable installation, on-site by a contractor.

New pool build, allowing for the depth of the Edge Protector

This retrofit took about 90 minutes. It all depends on the material to cut out and skill of the operator.