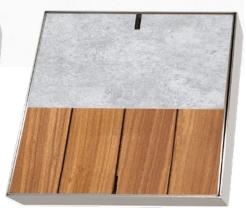

# ATTENTION TO DETAIL FOR A HIGH-END FINISH!

HIDE Covers are designed to have any surface material installed into the cover, enabling it to blend into the landscape, creating a luxurious, uninterrupted outdoor space.

HIDE's innovative covers for skimmer boxes, access points and drain covers allow a sophisticated upmarket finish. HIDE Kits are available in a comprehensive range of sizes, to suit many applications.