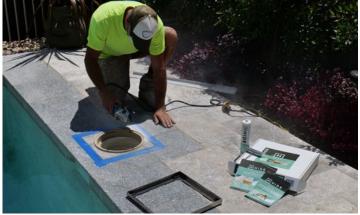

### Installation

While it's easier to install a HIDE Cover into a new pool, they can be retrofitted without too many problems.

The simple design allows for easy and affordable installation, on-site by a contractor.

New pool build, allowing for the depth of the Edge Protector

This retrofit took about 90 minutes. It all depends on the material to cut out and skill of the operator.