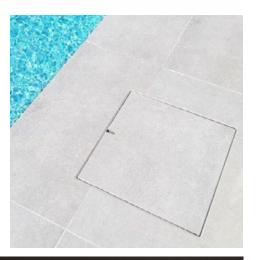

### **Drain Covers**

HIDE Drain covers allow for your chosen landscape material to seamlessly conceal the drain access, resulting in a visually appealing and discreet service cover.

HIDE Drain Cover Kits are designed to allow water to flow from outdoor patio areas providing long term durability and improved visual appeal.

Consult your drain layer for site water flow and outlet suitability.

HIDE is specified for install in pedestrian areas.