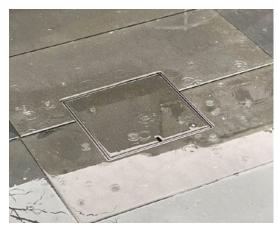

### **Drain Covers**

HIDE Drain covers allow for your chosen landscape material to seamlessly conceal the drain access, resulting in a visually appealing and discreet service cover.

HIDE Drain Cover Kits are designed to allow water to flow from outdoor patio areas providing long term durability and improved visual appeal.

Consult your drain layer for site water flow and outlet suitability.

HIDE is specified for install in pedestrian areas.