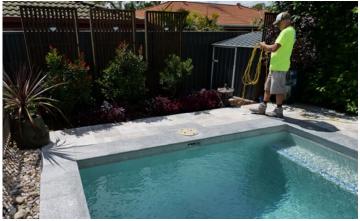

## **Skimmer Lids**

Hidden Skimmer Covers are designed to beautify and protect your investment.

HIDE Skimmer covers blend right into the poolside and allow your eye to be drawn to features and not the cover.

They cannot be opened without the safety key so thay are safe around children.

- Matches the surrounding landscape
- Available in a selection of sizes and depths.
  - Pool safe compliant
- Eliminates stone/tile chipping & cracking
  - Sold as a complete kit
  - Replaces a traditional plastic lid