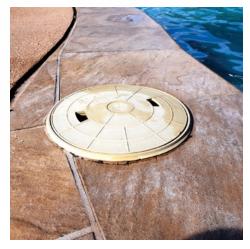

### Not all skimmer covers were created equal.

Traditional skimmer lid options have plenty of quality and safety concerns, which can cause serious headaches for homeowners and contractors alike. What's worse, is that many don't even meet relevant Pool Safety Standards!

Stone fades and breaks, so replacing broken loose stone covers isn't an option.