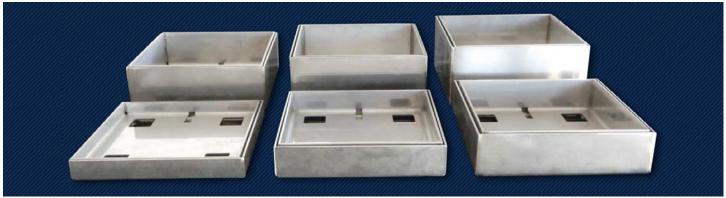

### What's in the kit

Every kit contains all the components for a no-fuss assembly, resulting in a superior finish.

Just install your chosen inlay material into the cover.

#### Off the shelf - HIDE Kit

Care & Maintenance 10-Year Warranty