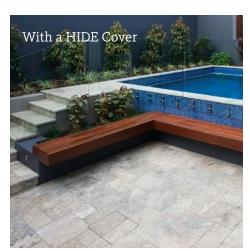

# ATTENTION TO DETAIL FOR A HIGH-END FINISH!

HIDE Covers are designed to have any surface material installed into the cover, enabling it to blend into the landscape, creating a luxurious, uninterrupted outdoor space.

HIDE's innovative covers for skimmer boxes, access points and drain covers allow a sophisticated upmarket finish. HIDE Kits are available in a comprehensive range of sizes, to suit many applications.

## **Skimmer Lids**

Hidden Skimmer Covers are designed to beautify and protect your investment.

HIDE Skimmer covers blend right into the poolside and allow your eye to be drawn to features and not the cover.

They cannot be opened without the safety key so thay are safe around children.

- Matches the surrounding landscape
- Available in a selection of sizes and depths.
  - Pool safe compliant
- Eliminates stone/tile chipping & cracking
  - Sold as a complete kit
  - Replaces a traditional plastic lid