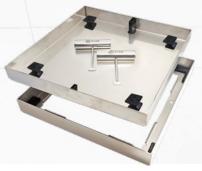

# Concrete Covers Dual Inlay

The beauty of the concrete removable lugs is that you can mix and match your materials into the lid. This means you can match the concrete hardscape with the pool coping through the lid.

- Every concrete kit comes with removable lugs, making it suitable for concrete.
  - Also available as a drain cover
  - Removable Lugs and key slot formers