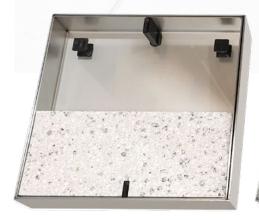

### What's in the kit

Every kit contains all the components for a no-fuss assembly, resulting in a superior finish.

Just install your chosen inlay material into the cover.

#### Off the shelf - HIDE Kit

Care & Maintenance 10-Year Warranty