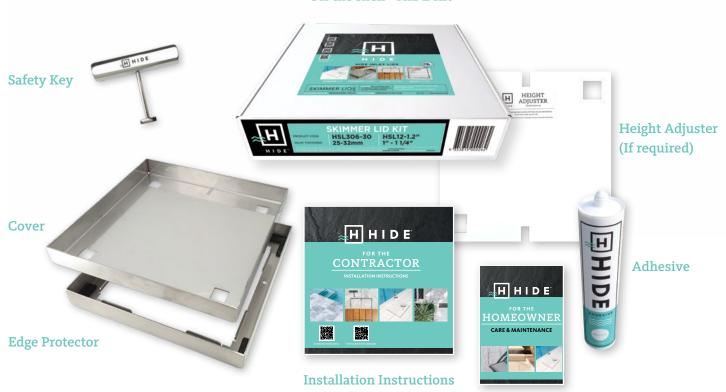

### What's in the kit

Every kit contains all the components for a no-fuss assembly, resulting in a superior finish.

Just install your chosen inlay material into the cover.

#### Off the shelf - HIDE Kit

Care & Maintenance 10-Year Warranty

### Safe & Strong

Every HIDE Kit comes with the required safety key/s

The Safety Key easily operates all HIDE lids & covers.

Key is heavy duty, welded and constructed from marine grade stainless steel.

Contractor keys readily available for pool service technicians.