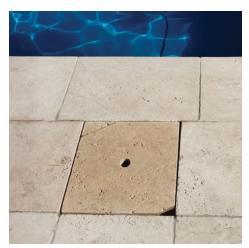

## **Skimmer Lids**

Hidden Skimmer Covers are designed to beautify and protect your investment.

HIDE Skimmer covers blend right into the poolside and allow your eye to be drawn to features and not the cover.

They cannot be opened without the safety key so thay are safe around children.

- Matches the surrounding landscape
- Available in a selection of sizes and depths.
  - Pool safe compliant
- Eliminates stone/tile chipping & cracking
  - Sold as a complete kit
  - Replaces a traditional plastic lid