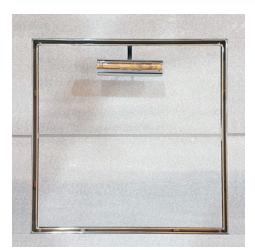

### **Access Covers**

HIDE Access Covers are designed to conceal service points in your outdoor areas.

- Available in a selection of sizes and depths.
  - IO & Bolted trap screw (BTS)
    - Water table pipe
    - Water and balance tanks
      - Taps and irrigation
      - Valves and meters
    - Electrical junction box