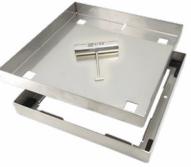

### What's in the kit

Every kit contains all the components for a no-fuss assembly, resulting in a superior finish.

Just install your chosen inlay material into the cover.

#### Off the shelf - HIDE Kit

Care & Maintenance 10-Year Warranty