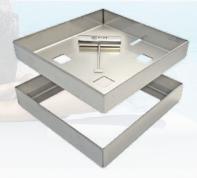

### **Access Covers**

HIDE Access Covers are designed to conceal service points in your outdoor areas.

- Available in a selection of sizes and depths.
  - IO & Bolted trap screw (BTS)
    - Water table pipe
    - Water and balance tanks
      - Taps and irrigation
      - Valves and meters
    - Electrical junction box

HIDE is specified for install in pedestrian areas.