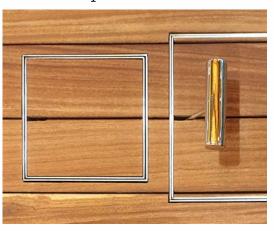

### **Access Covers**

HIDE Access Covers are designed to conceal service points in your outdoor areas.

- Available in a selection of sizes and depths.
  - IO & Bolted trap screw (BTS)
    - Water table pipe
    - Water and balance tanks
      - Taps and irrigation
      - Valves and meters
    - Electrical junction box

### **Drain Covers**

HIDE Drain covers allow for your chosen landscape material to seamlessly conceal the drain access, resulting in a visually appealing and discreet service cover.

HIDE Drain Cover Kits are designed to allow water to flow from outdoor patio areas providing long term durability and improved visual appeal.