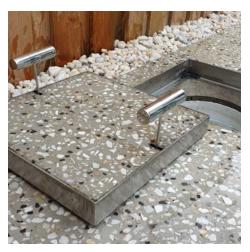

### **Concrete Covers**

All applications including drain covers

The HIDE Concrete Cover with specially designed Edge Protector, provide the perfect solution for a concrete finish.

The cover is filled and finished at the same time as the pool surrounds. This ensures the lid perfectly matches the selected surface finish in texture and color.

If you are finishing your landscape in a decorative concrete, the HIDE Concrete Skimmer Cover is the only product for you!

- Available in a selection of sizes and depths.
- Easily add part concrete, part stone/tile coping to match surrounds if desired

# Concrete Covers Dual Inlay

The beauty of the concrete removable lugs is that you can mix and match your materials into the lid. This means you can match the concrete hardscape with the pool coping through the lid.

- Every concrete kit comes with removable lugs, making it suitable for concrete.
  - Also available as a drain cover
  - Removable Lugs and key slot formers