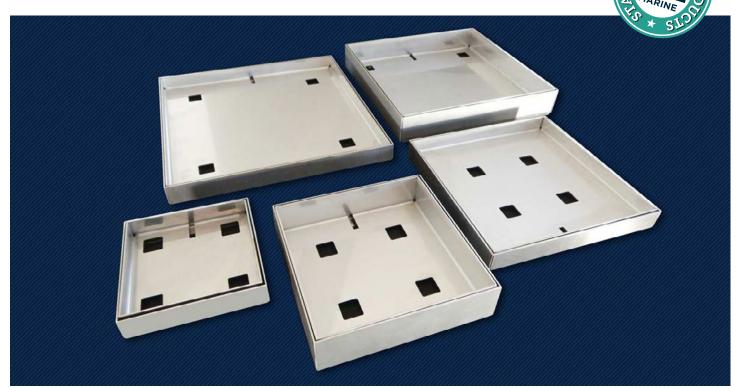

# ALL HIDE COVERS ARE MADE FROM 316L MARINE GRADE STAINLESS STEEL

Pool Skimmer Cover

Landscape Access Cover

Patio **Drain Cover** 

Wet-pour **Concrete Cover** 

Discuss HIDE installation at the early stages of your new landscape design. Specify HIDE for install in pedestrian areas only.

## HIDE COVERS COME IN A RANGE OF SIZES AND DEPTHS

Many external applications- All made from 316L stainless steel

#### Pool **Skimmer Lids**

Landscape Access Covers

Patio **Drain Covers** 

Wet-pour **Concretye** 

All can have almost any material installed into the lid including wet-pour concrete.