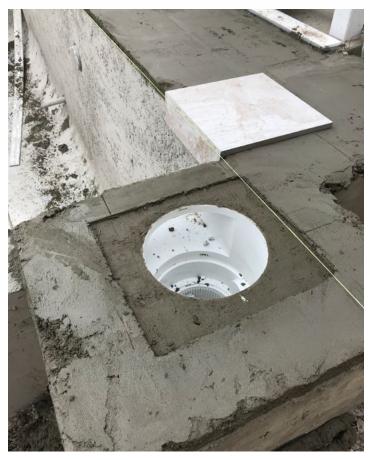

### **Concrete Covers**

All applications including drain covers

The HIDE Concrete Cover with specially designed Edge Protector, provide the perfect solution for a concrete finish.

The cover is filled and finished at the same time as the pool surrounds. This ensures the lid perfectly matches the selected surface finish in texture and color.

New pool build, allowing for the depth of the Edge Protector

This retrofit took about 90 minutes. It all depends on the material to cut out and skill of the operator.