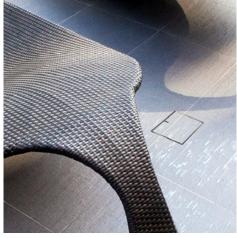

### **Drain Covers**

HIDE Drain covers allow for your chosen landscape material to seamlessly conceal the drain access, resulting in a visually appealing and discreet service cover.

HIDE Drain Cover Kits are designed to allow water to flow from outdoor patio areas providing long term durability and improved visual appeal.

Consult your drain layer for site water flow and outlet suitability.

HIDE is specified for install in pedestrian areas.