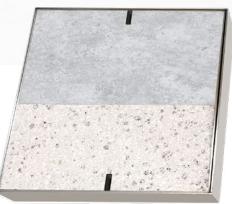

### **Concrete Covers**

All applications including drain covers

The HIDE Concrete Cover with specially designed Edge Protector, provide the perfect solution for a concrete finish.

The cover is filled and finished at the same time as the pool surrounds. This ensures the lid perfectly matches the selected surface finish in texture and color.

If you are finishing your landscape in a decorative concrete, the HIDE Concrete Skimmer Cover is the only product for you!

- Available in a selection of sizes and depths.
- Easily add part concrete, part stone/tile coping to match surrounds if desired

# Concrete Covers Dual Inlay

The beauty of the concrete removable lugs is that you can mix and match your materials into the lid. This means you can match the concrete hardscape with the pool coping through the lid.

- Every concrete kit comes with removable lugs, making it suitable for concrete.
  - Also available as a drain cover
  - Removable Lugs and key slot formers