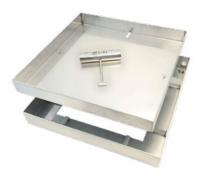

### What's in the kit

Every kit contains all the components for a no-fuss assembly, resulting in a superior finish.

Just install your chosen inlay material into the cover.

#### Off the shelf - HIDE Kit

Care & Maintenance 10-Year Warranty