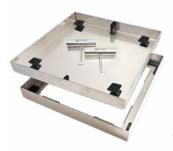

### Safe & Strong

Every HIDE Kit comes with the required safety key/s

The Safety Key easily operates all HIDE lids & covers.

Key is heavy duty, welded and constructed from marine grade stainless steel.

Contractor keys readily available for pool service technicians.

### What's in the kit

Every kit contains all the components for a no-fuss assembly, resulting in a superior finish.

Just install your chosen inlay material into the cover.