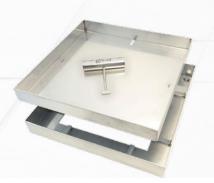

### **Drain Covers**

HIDE Drain covers allow for your chosen landscape material to seamlessly conceal the drain access, resulting in a visually appealing and discreet service cover.

HIDE Drain Cover Kits are designed to allow water to flow from outdoor patio areas providing long term durability and improved visual appeal.

Consult your drain layer for site water flow and outlet suitability.

HIDE is specified for install in pedestrian areas.