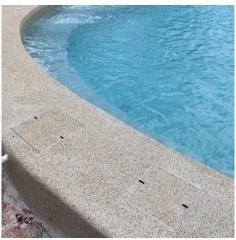

### **Drain Covers**

HIDE Drain covers allow for your chosen landscape material to seamlessly conceal the drain access, resulting in a visually appealing and discreet service cover.

HIDE Drain Cover Kits are designed to allow water to flow from outdoor patio areas providing long term durability and improved visual appeal.

Consult your drain layer for site water flow and outlet suitability.

HIDE is specified for install in pedestrian areas.