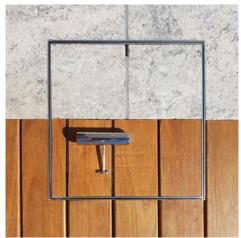

### Safe & Strong

Every HIDE Kit comes with the required safety key/s

The Safety Key easily operates all HIDE lids & covers.

Key is heavy duty, welded and constructed from marine grade stainless steel.

Contractor keys readily available for pool service technicians.