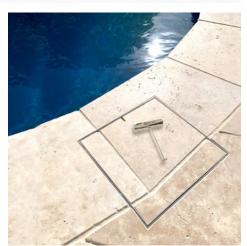

## **Skimmer Lids**

Hidden Skimmer Covers are designed to beautify and protect your investment.

HIDE Skimmer covers blend right into the poolside and allow your eye to be drawn to features and not the cover.

They cannot be opened without the safety key so thay are safe around children.

- Matches the surrounding landscape
- Available in a selection of sizes and depths.
  - Pool safe compliant
- Eliminates stone/tile chipping & cracking
  - Sold as a complete kit
  - Replaces a traditional plastic lid