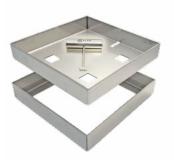

### What's in the kit

Every kit contains all the components for a no-fuss assembly, resulting in a superior finish.

Just install your chosen inlay material into the cover.

#### Off the shelf - HIDE Kit

Care & Maintenance 10-Year Warranty