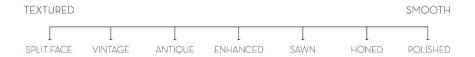

## FRENCH PATTERN PAVING

Specification





Limestone Avignon Pavers and Coping

French patterns are formed by blending a mix of square and rectangular shapes. Due to this variation, French patterns add an aged, provincial style to your space. This effect can be further amplified with split face textures or tumbled edges.

The trick to creating a natural, fluent look in a French pattern design is to keep the lay pattern random, continually mixing up the arrangement, rather than having a repeating motif.

## STONE FORMAT



## STONE FACE TEXTURES



## **EDGE OPTIONS**





Slate Storm Grey Pavers



Travertine Muscovado Pavers



**Limestone Provence Pavers** 



Slate Storm Grey Pavers

| STONE             | PRODUCT NAME | FINISH     | FORMAT                              | EDGE  |
|-------------------|--------------|------------|-------------------------------------|-------|
| Limestone         | Avignon      | Split Face | French Pattern, nominal 25mm        | Т     |
|                   | Avignon      | Split Face | 900 x 300 x 30                      | Т, В  |
|                   | Lunar Grey   | Antique    | French Pattern, nominal 20mm        | Т     |
|                   | Provence     | Enhanced   | French Pattern, nominal 25mm        | Т     |
|                   | Provence     | Enhanced   | 800 x 500 x 20