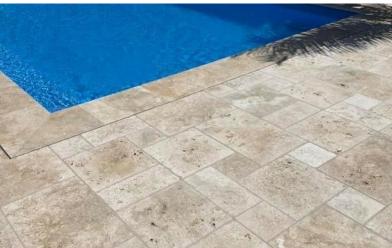

## FRENCH PATTERN PAVING

Specification

Limestone Avignon Pavers and Coping

French patterns are formed by blending a mix of square and rectangular shapes. Due to this variation, French patterns add an aged, provincial style to your space. This effect can be further amplified with split face textures or tumbled edges.

The trick to creating a natural, fluent look in a French pattern design is to keep the lay pattern random, continually mixing up the arrangement, rather than having a repeating motif.