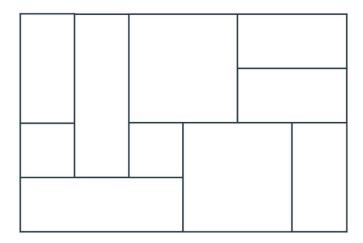

## FRENCH PATTERN PAVING

Specification

Limestone Avignon Pavers and Coping

French patterns are formed by blending a mix of square and rectangular shapes. Due to this variation, French patterns add an aged, provincial style to your space. This effect can be further amplified with split face textures or tumbled edges.

The trick to creating a natural, fluent look in a French pattern design is to keep the lay pattern random, continually mixing up the arrangement, rather than having a repeating motif.

## STONE FORMAT