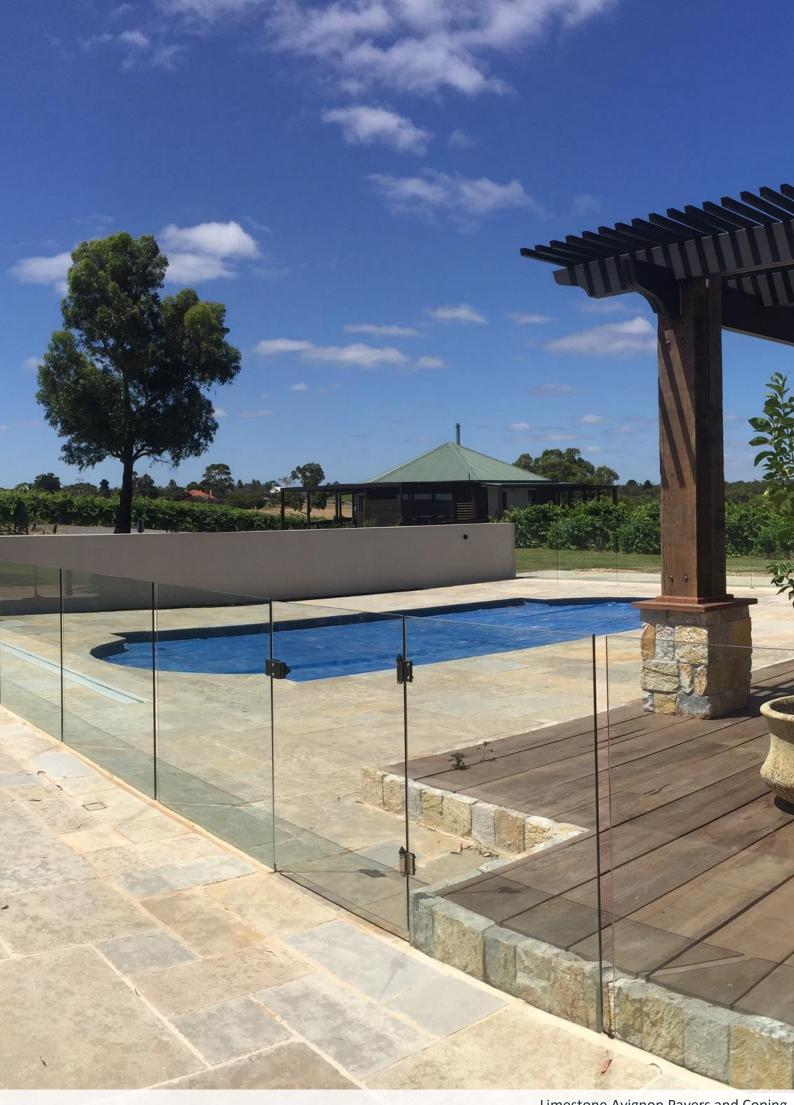

## FRENCH PATTERN PAVING

Specification

Limestone Avignon Pavers and Coping

French patterns are formed by blending a mix of square and rectangular shapes. Due to this variation, French patterns add an aged, provincial style to your space. This effect can be further amplified with split face textures or tumbled edges.