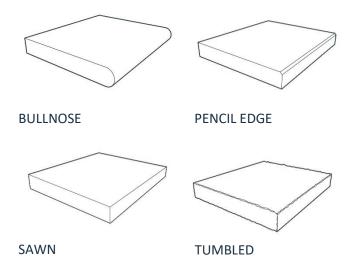

## **EDGE OPTIONS**

Slate Storm Grey Pavers

Travertine Muscovado Pavers

**Limestone Provence Pavers** 

Slate Storm Grey Pavers

| STONE             | PRODUCT NAME | FINISH     | FORMAT                              | EDGE  |
|-------------------|--------------|------------|-------------------------------------|-------|
| Limestone         | Avignon      | Split Face | French Pattern, nominal 25mm        | Т     |
|                   | Avignon      | Split Face | 900 x 300 x 30                      | Т, В  |
|                   | Lunar Grey   | Antique    | French Pattern, nominal 20mm        | Т     |
|                   | Provence     | Enhanced   | French Pattern, nominal 25mm        | Т     |
|                   | Provence     | Enhanced   | 800 x 500 x 20                      | Т     |
| Travertine        | Muscovado    | Enhanced   | French Pattern Paving, nominal 30mm | Т     |
|                   | Muscovado    | Enhanced   | 610 x 330 x 30                      | Т, В  |
| Travertine Marble | Savannah     | Enhanced   | French Pattern Paving, nominal 25mm | Т     |
|                   | Savannah     | Enhanced   | 900 x 300 x 30                      | 1⁄2 B |

BULLNOSE B
½ BULLNOSE ½ B
TUMBLED T

Please note in addition to specifying a product, the installation pattern and pointing style should also be specified. Please contact us for further information about weight, pricing, laying styles and imagery.