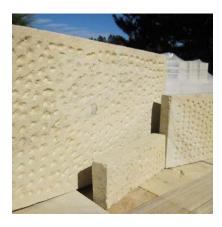

## SANDSTONE SA BASKET RANGE

Peck Face Random Lengths, 76, 162, 248mm (H) Veneers, nominal 25-35mm + protrusion

One of our local South Australian natural stone options, this sandstone comes out of the Adelaide Hills. A coarse grain sandstone, which comes out of the ground including a range in colours from light sandy colours to rich brown and blacks. There are several 'peck face' finishes that the Basket Range quarry can produce, each one is hand crafted, meaning it has its own unique character.