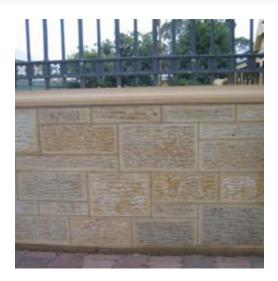

## SANDSTONE SA BASKET RANGE

Peck Face Random Lengths, 76, 162, 248mm (H) Veneers, nominal 25-35mm + protrusion

One of our local South Australian natural stone options, this sandstone comes out of the Adelaide Hills. A coarse grain sandstone, which comes out of the ground including a range in colours from light sandy colours to rich brown and blacks. There are several 'peck face' finishes that the Basket Range quarry can produce, each one is hand crafted, meaning it has its own unique character.