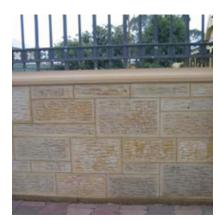

## SANDSTONE SA BASKET RANGE

Peck Face Random Lengths, 76, 162, 248mm (H) Blocks, nominal 110mm + protrusion

One of our local South Australian natural stone options, this sandstone comes out of the Adelaide Hills. A coarse grain sandstone, which comes out of the ground including a range in colours from light sandy colours to rich brown and blacks. There are several 'peck face' finishes that the Basket Range quarry can produce, each one is hand crafted, meaning it has its own unique character.

Natural stone blocks are nominally between 95-110mm thick typically used like a brick as a construction element. Basket Range Sandstone is quarried to order, contact us to find out lead times.