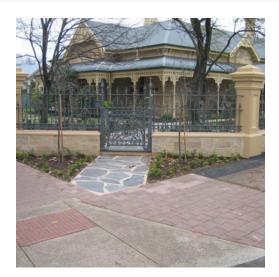

## SANDSTONE SA BASKET RANGE

Peck Face Random Lengths, 76, 162, 248mm (H) Blocks, nominal 110mm + protrusion

One of our local South Australian natural stone options, this sandstone comes out of the Adelaide Hills. A coarse grain sandstone, which comes out of the ground including a range in colours from light sandy colours to rich brown and blacks. There are several 'peck face' finishes that the Basket Range quarry can produce, each one is hand crafted, meaning it has its own unique character.

Natural stone blocks are nominally between 95-110mm thick typically used like a brick as a construction element. Basket Range Sandstone is quarried to order, contact us to find out lead times.